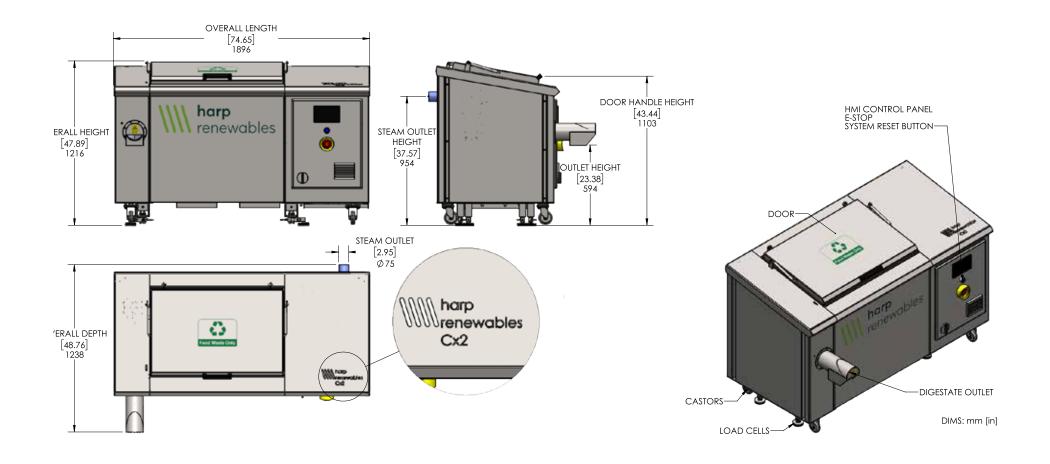

## **harp** renewables

| Accelerated Aerobic Bio-digester         |  |  |
|------------------------------------------|--|--|
| Continuous                               |  |  |
| Thermophilic (70°C Nominal)              |  |  |
| Fully Insulated Shell                    |  |  |
| Length: 1896mm (74.65")                  |  |  |
| Depth: 1238mm (48.76")                   |  |  |
| Height: 1216mm (47.89")                  |  |  |
| Height With Door Opened: 1940mm (76.38") |  |  |
|                                          |  |  |