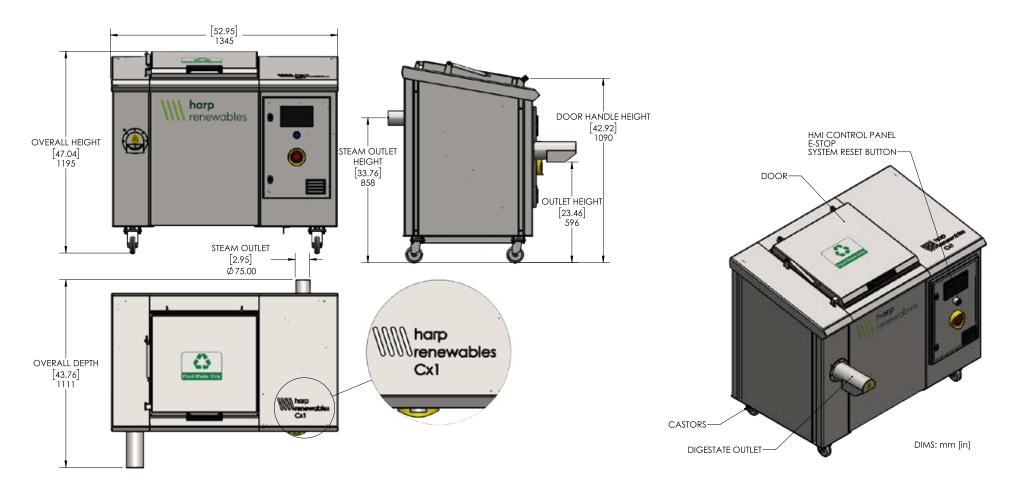

## Harp Renewables CX1 Aerobic Digester

| Type:       | Accelerated Aerobic Bio-digester                  |  |
|-------------|---------------------------------------------------|--|
| Operation:  | Continuous                                        |  |
| Process:    | Thermophilic (70°C Nominal)                       |  |
| Insulation: | Fully Insulated Shell                             |  |
| Dimensions: | Length: 1345mm (52.95")                           |  |
|             | Depth: 1111mm (43.76")<br>Height: 1195mm (47.04") |  |
|             |                                                   |  |
|             | Height With Door Opened: 1890mm (74.4")           |  |